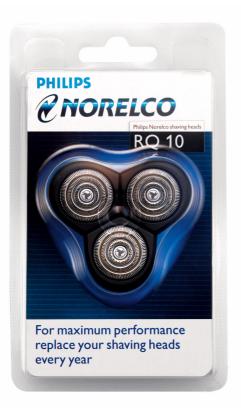

|   | Philips Norelco<br>shaving unit |
|---|---------------------------------|
|   |                                 |
|   |                                 |
| l |                                 |
|   | RQI0                            |

Flex & Pivot Action

Triple-Track shaving heads

## For a fast and close shave

• Triple-Track shaving heads with 50% more shaving systems